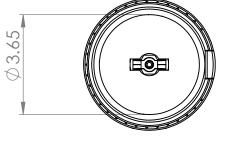

|              |             |          | SCAL         | E: 1:3.5 WE | IGHT:    | S        | HEET   | 1 OF 1 |

В

Α

1



2