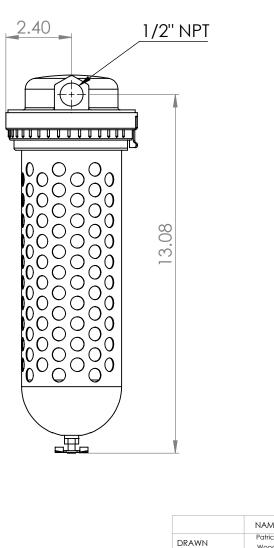

В

Α

2

CHECKED ENG APPR. MFG APPR. Q.A. COMMENTS:

| NAME     DATE     Reading Technologies Inc.                                                                                                                                                                                                                                                                                                                                                                                                                                                                                                                                                                                                                                                                                                                                                                                                                                                                                                                                                                                                                                                                                                                                                                                                                                                                                                                                                                                                                                                                                                                                                                                                                                                                                                                                                                                                                                                                                                                                                                                                                                                                                    | NPT          |             |          | 4            | .64         |          |          |        |        |
|--------------------------------------------------------------------------------------------------------------------------------------------------------------------------------------------------------------------------------------------------------------------------------------------------------------------------------------------------------------------------------------------------------------------------------------------------------------------------------------------------------------------------------------------------------------------------------------------------------------------------------------------------------------------------------------------------------------------------------------------------------------------------------------------------------------------------------------------------------------------------------------------------------------------------------------------------------------------------------------------------------------------------------------------------------------------------------------------------------------------------------------------------------------------------------------------------------------------------------------------------------------------------------------------------------------------------------------------------------------------------------------------------------------------------------------------------------------------------------------------------------------------------------------------------------------------------------------------------------------------------------------------------------------------------------------------------------------------------------------------------------------------------------------------------------------------------------------------------------------------------------------------------------------------------------------------------------------------------------------------------------------------------------------------------------------------------------------------------------------------------------|--------------|-------------|----------|--------------|-------------|----------|----------|--------|--------|
| Image: State in Inches       NAME       DATE       Reading Technologies Inc         Image: State in Inches       Size       DWG. NO.       NO.         Size       DWG. NO.       Rev         Mensions are in Inches       Size       DWG. NO.       Rev                                                                                                                                                                                                                                                                                                                                                                                                                                                                                                                                                                                                                                                                                                                                                                                                                                                                                                                                                                                                                                                                                                                                                                                                                                                                                                                                                                                                                                                                                                                                                                                                                                                                                                                                                                                                                                                                        |              |             |          |              |             |          |          |        |        |
| Image: State in Inches       NAME       DATE       Reading Technologies Inc         Image: State in Inches       Size       DWG. NO.       NO.         Size       DWG. NO.       Rev         Mensions are in Inches       Size       DWG. NO.       Rev                                                                                                                                                                                                                                                                                                                                                                                                                                                                                                                                                                                                                                                                                                                                                                                                                                                                                                                                                                                                                                                                                                                                                                                                                                                                                                                                                                                                                                                                                                                                                                                                                                                                                                                                                                                                                                                                        |              |             |          |              |             |          |          |        | T      |
| Image: State in Inches       NAME       DATE       Reading Technologies Inc         Image: State in Inches       Size       DWG. NO.       NO.         Size       DWG. NO.       Rev         Mensions are in Inches       Size       DWG. NO.       Rev                                                                                                                                                                                                                                                                                                                                                                                                                                                                                                                                                                                                                                                                                                                                                                                                                                                                                                                                                                                                                                                                                                                                                                                                                                                                                                                                                                                                                                                                                                                                                                                                                                                                                                                                                                                                                                                                        |              |             |          |              |             | <u> </u> |          |        |        |
| Image: State in Inches       NAME       DATE       Reading Technologies Inc         Image: State in Inches       Size       DWG. NO.       NO.         Size       DWG. NO.       Rev         Mensions are in Inches       Size       DWG. NO.       Rev                                                                                                                                                                                                                                                                                                                                                                                                                                                                                                                                                                                                                                                                                                                                                                                                                                                                                                                                                                                                                                                                                                                                                                                                                                                                                                                                                                                                                                                                                                                                                                                                                                                                                                                                                                                                                                                                        |              |             | <b>.</b> | <b></b> F    |             |          |          |        |        |
| NAME       DATE         ORAWN       Potrick         Version       4 Oct 17         CHECKED       ITTLE:         ING APPR.       ITTLE:         AFG APPR.       ITTLE:         QA.       ITTLE:         COMMENTS:       SIZE         DIMENSIONS ARE IN INCHES       SIZE                                                                                                                                                                                                                                                                                                                                                                                                                                                                                                                                                                                                                                                                                                                                                                                                                                                                                                                                                                                                                                                                                                                                                                                                                                                                                                                                                                                                                                                                                                                                                                                                                                                                                                                                                                                                                                                        |              |             |          |              |             | J        |          |        |        |
| Patrick<br>Wood     4 Oct 17     Redaing Technologies Inc       CHECKED     Image: Stress of the stress of                                                                 |              |             |          |              |             | 11.05    | 12.42    | 13.77  |        |
| DRAWN     Wood     4 Oct 17       CHECKED     Image: Checked of the checked                                                                   |              |             |          | F            | Readina     | Tech     | noloc    | aies I | nc     |
| Initial State     Image: State                                                                                                                                                                                                                                                                                                                                                                                                                                                                                                                                                                                                                                                                                                                                                     | DRAWN        |             | 4 Oct 17 |              | 0           |          |          |        |        |
| AFG APPR.<br>Q.A.<br>COMMENTS:<br>DIMENSIONS ARE IN INCHES<br>SIZE<br>SIZE<br>A<br>B<br>B<br>COMMENTS:<br>DWG. NO.<br>4P-150-P04-P<br>REV                                                                                                                                                                                                                                                                                                                                                                                                                                                                                                                                                                                                                                                                                                                                                                                                                                                                                                                                                                                                                                                                                                                                                                                                                                                                                                                                                                                                                                                                                                                                                                                                                                                                                                                                                                                                                                                                                                                                                                                      |              |             |          |              |             |          | <b>_</b> |        | 1      |
| DIMENSIONS ARE IN INCHES DIMENSIONS ARE IN INC |              |             |          |              |             |          |          |        |        |
| COMMENTS:<br>DIMENSIONS ARE IN INCHES<br>SIZE<br>A<br>UWG. NO.<br>4P-150-P04-P                                                                                                                                                                                                                                                                                                                                                                                                                                                                                                                                                                                                                                                                                                                                                                                                                                                                                                                                                                                                                                                                                                                                                                                                                                                                                                                                                                                                                                                                                                                                                                                                                                                                                                                                                                                                                                                                                                                                                                                                                                                 |              |             |          | no indicator |             |          |          |        |        |
| DIMENSIONS ARE IN INCHES SIZE DWG. NO. REV 4P-150-P04-P                                                                                                                                                                                                                                                                                                                                                                                                                                                                                                                                                                                                                                                                                                                                                                                                                                                                                                                                                                                                                                                                                                                                                                                                                                                                                                                                                                                                                                                                                                                                                                                                                                                                                                                                                                                                                                                                                                                                                                                                                                                                        |              |             |          |              |             |          |          |        |        |
| A 4P-150-P04-P                                                                                                                                                                                                                                                                                                                                                                                                                                                                                                                                                                                                                                                                                                                                                                                                                                                                                                                                                                                                                                                                                                                                                                                                                                                                                                                                                                                                                                                                                                                                                                                                                                                                                                                                                                                                                                                                                                                                                                                                                                                                                                                 |              |             | -c       | SIZE         |             |          |          |        | REV    |
| SCALE: 1:3.5 WEIGHT: SHEET 1 OF 1                                                                                                                                                                                                                                                                                                                                                                                                                                                                                                                                                                                                                                                                                                                                                                                                                                                                                                                                                                                                                                                                                                                                                                                                                                                                                                                                                                                                                                                                                                                                                                                                                                                                                                                                                                                                                                                                                                                                                                                                                                                                                              | DIMENSIONS A | ARE IN INCH | _0       | A            | 4P-         | -150-P(  | )4-P     |        |        |
|                                                                                                                                                                                                                                                                                                                                                                                                                                                                                                                                                                                                                                                                                                                                                                                                                                                                                                                                                                                                                                                                                                                                                                                                                                                                                                                                                                                                                                                                                                                                                                                                                                                                                                                                                                                                                                                                                                                                                                                                                                                                                                                                |              |             |          | SCAL         | E: 1:3.5 WE | IGHT:    | S        | HEET   | 1 OF 1 |