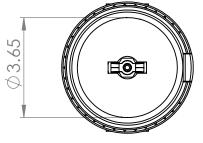

В

А

2

DRAWN

CHECKED ENG APPR.

MFG APPR. Q.A. COMMENTS:

| PT                                    |                 |                  | 4.                                      | 64                        | -          |       |       |     |
|---------------------------------------|-----------------|------------------|-----------------------------------------|---------------------------|------------|-------|-------|-----|
|                                       |                 |                  |                                         |                           |            |       |       |     |
|                                       |                 |                  | 000000000000000000000000000000000000000 |                           | 11.05      | 12.42 | 14.17 |     |
| DRAWN                                 | NAME<br>Patrick | DATE<br>4 Oct 17 | R                                       | eading                    | Tech       | nolo  | gies  | Inc |
| CHECKED                               | Wood            |                  | TITLE:                                  |                           |            |       |       |     |
| ING APPR.                             |                 |                  |                                         |                           | $\bigcirc$ |       |       | tor |
| MFG APPR.                             |                 |                  | 90 CFM Oil Extractor-                   |                           |            |       |       |     |
|                                       |                 |                  |                                         | no                        | ind        | icat  | or    |     |
|                                       |                 |                  |                                         |                           |            |       | - •   |     |
| COMMENTS:<br>DIMENSIONS ARE IN INCHES |                 |                  | size                                    | DWG. NO. REV 4P-090-P08-P |            |       |       | REV |
|                                       |                 |                  |                                         |                           |            |       |       |     |