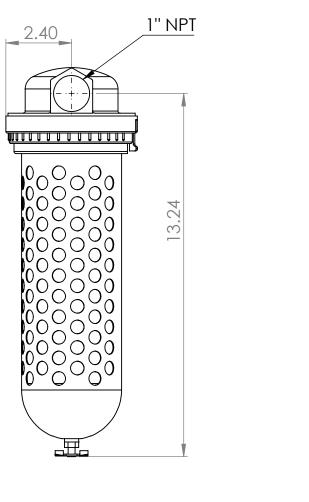

В

А

2

DRAWN

CHECKED ENG APPR.

MFG APPR. Q.A. COMMENTS:

| PT                                    |                 |                  | 4.                                      | 64                        | -          |       |       |     |
|---------------------------------------|-----------------|------------------|-----------------------------------------|---------------------------|------------|-------|-------|-----|
|                                       |                 |                  |                                         |                           |            |       |       |     |
|                                       |                 |                  | 000000000000000000000000000000000000000 |                           | 11.05      | 12.42 | 14.17 |     |
| DRAWN                                 | NAME<br>Patrick | DATE<br>4 Oct 17 | R                                       | eading                    | Tech       | nolo  | gies  | Inc |
| CHECKED                               | Wood            |                  | TITLE:                                  |                           |            |       |       |     |
| ING APPR.                             |                 |                  |                                         |                           | $\bigcirc$ |       |       | tor |
| MFG APPR.                             |                 |                  | 90 CFM Oil Extractor-                   |                           |            |       |       |     |
|                                       |                 |                  |                                         | no                        | ind        | icat  | or    |     |
|                                       |                 |                  |                                         |                           |            |       | - •   |     |
| COMMENTS:<br>DIMENSIONS ARE IN INCHES |                 |                  | size                                    | DWG. NO. REV 4P-090-P08-P |            |       |       | REV |
|                                       |                 |                  |                                         |                           |            |       |       |     |