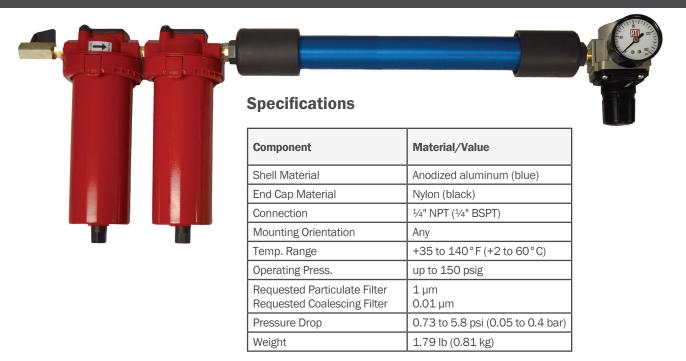

#### **Features and Benefits**

- Reliable/consist performance, easy to install with 24/7 attendance-free operation, no electricity required
- Low purge air consumption
- Explosion proof
- Silent operation, fast response time, non-oxygen depleting, and no consumables
- Membrane dryer provides -65°F dew point suppression up to 8 SCFM. Purge air is only 0.57 SCFM. (Additional flow rates are available)
- Max. temperature 140°F, max. pressure 180 PSI

- 0.01 micron filtration of particulate and oil removal to 0.003 PPM ensuring optimum membrane performance
- Heavy duty 1/4" regulator with 10-130 PSI adjustment range
- 1/4" ball valve allows for easy replacement of elements
- Spin on-spin off replacement elements
- Powder coated with a durable epoxy coating, 1/2" NPT, aluminum shell, nylon end cap

## **Replacement Elements**

First Stage: 4P-060 Second Stage: 3C-061

## **Replacement Membrane**

MB-04