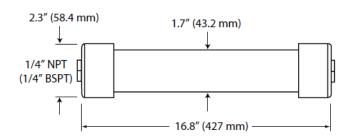

### **Membrane Dimensions**

Length: 16.8", Width: 10.5", Depth: 4"

CA PROPOSITION 65 WARNING