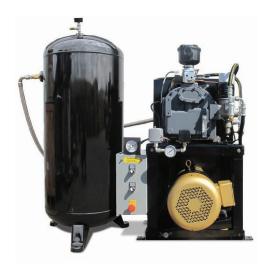

## **Cube Compressors - Rotary Screw**

## 5, 7.5, 10, and 15 horsepower compressors

## **Features & Benefits**

- Maximum operating pressure up to 190 psi (Standard max operating pressure 150 psi)
- · Low tip speed on air end for long life
- Less than 3ppm oil carry over
- Single solenoid operation
- Spin on separator
- Spin on oil filter
- Air/Oil Cooler
- Vibration isolation pads
- 8000hr full synthetic fluid
- · Analog easy to use controls

- · Heavy duty air filter
- Self tensioning drive belt system
- 10 minute timed shut down for electrical savings
- Minimal floor space foot print
- Industrial duty electric drive motor
- EZ access belt guard
- High air temperature sensor
- High oil temperature sensor
- High pressure sensor
- Free freight included on elite models