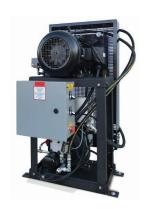

## **Cube Compressors - Rotary Screw**

## 5, 7.5, 10, and 15 horsepower compressors

## **Features & Benefits**

- Maximum operating pressure up to 190 psi (Standard max operating pressure 150 psi)
- · Low tip speed on air end for long life
- Less than 3ppm oil carry over
- Single solenoid operation
- Spin on separator
- Spin on oil filter
- Air/Oil Cooler
- Vibration isolation pads
- 8000hr full synthetic fluid
- · Analog easy to use controls

- · Heavy duty air filter
- Self tensioning drive belt system
- 10 minute timed shut down for electrical savings
- Minimal floor space foot print
- Industrial duty electric drive motor
- EZ access belt guard
- High air temperature sensor
- High oil temperature sensor
- High pressure sensor
- Free freight included on elite models