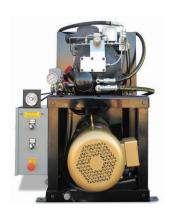

## **Cube Compressors - Rotary Screw**

## 5, 7.5, 10, and 15 horsepower compressors

## **Features & Benefits**

- Maximum operating pressure up to 190 psi (Standard max operating pressure 150 psi)
- · Low tip speed on air end for long life
- Less than 3ppm oil carry over
- Single solenoid operation
- Spin on separator
- Spin on oil filter
- Air/Oil Cooler
- Vibration isolation pads
- 8000hr full synthetic fluid
- · Analog easy to use controls

- · Heavy duty air filter
- Self tensioning drive belt system
- 10 minute timed shut down for electrical savings
- Minimal floor space foot print
- Industrial duty electric drive motor
- EZ access belt guard
- High air temperature sensor
- High oil temperature sensor
- High pressure sensor
- Free freight included on elite models